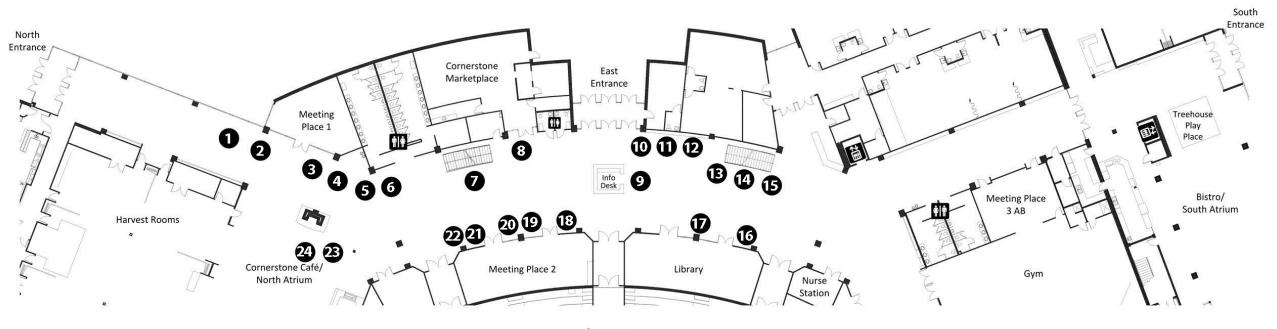

#### Legend:

- 1. Church Campus Support (Facility)
- 2. Men@First
- 3. Tool Team
- 4. Show 'N Shine / Oil Change Day
- 5. Congregation Care Soul Care
- 6. Congregation Care Funeral Receptions
- 7. Connect\*
- 8. Cornerstone Marketplace\*
- 9. Global Impact (red umbrella)\*
- 10. Prayer 11. Communion / Baptism
- 12. Classes & Courses

- Support & Recovery
  Women's Ministries
  DiscoveryLand (Children's Ministries)
  Student Ministries / Young Adults
  Mosaic Ministries
  Seniors Ministries
- Marriage Matters
  Guest Experiences
  Environments Drama / Communication
  Technical Arts & Music
  Harvest Ministries
  Cornerstone Café / Bedrock Bistro